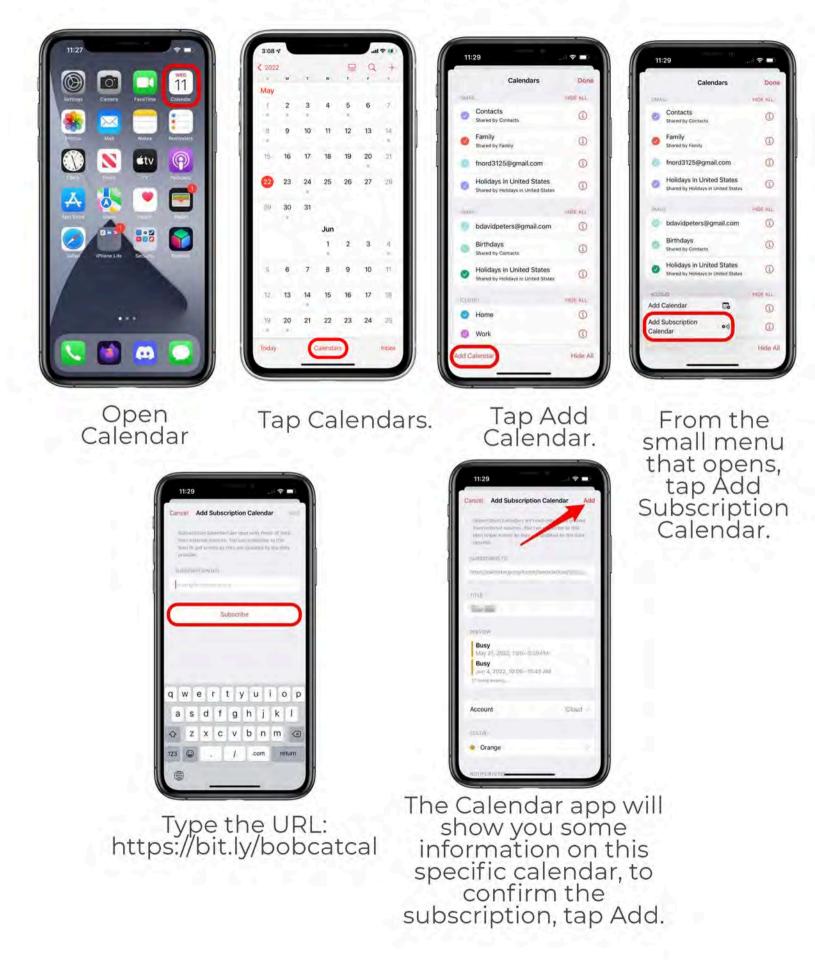

## NEW ACTIVITY WIDGET

We have a new widget on our website and in our app. It is a list of upcoming activities. Check it out and support our Bobcats!