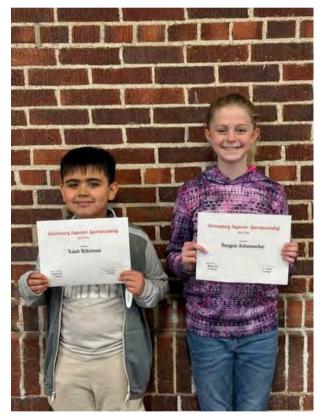

#### APRIL SUPERIOR SPORTSMANSHIP WINNERS XZIAH KITTELMAN & RAEGAN SCHUMACHER

PLEASE HELP YOUR STUDENT BE SUCCESSFUL FOR PE CLASS BY WEARING TENNIS SHOES OR BRINGING TENNIS SHOES TO CHANGE INTO FOR PE CLASS. TENNIS SHOES ARE THE SAFEST AND MOST EFFECTIVE FOOTWEAR FOR PE CLASS. SANDALS, SLIPPERS, CROCS, HEY DUDES, AND BOOTS CAN CREATE TRIPPING HAZARDS AND SAFETY CONCERNS.