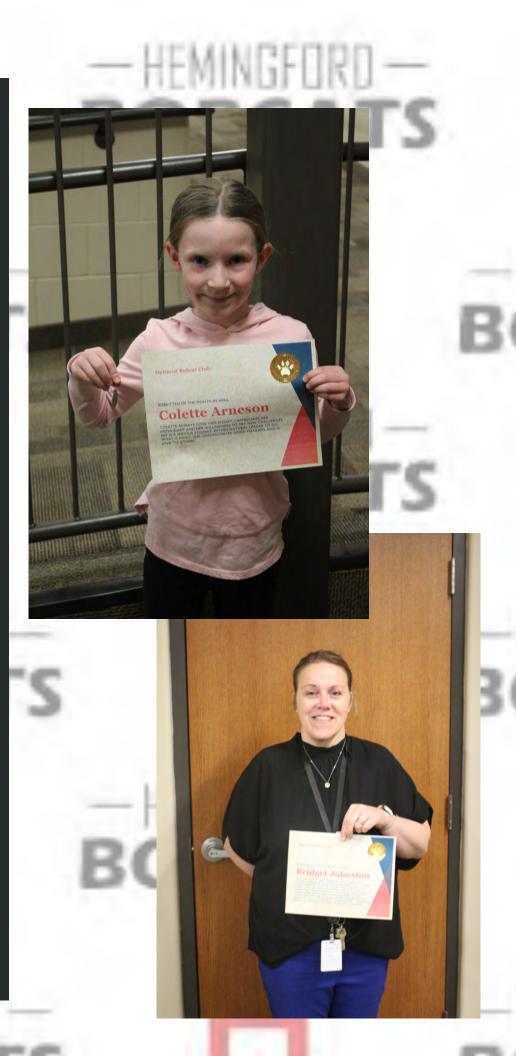

#### -Colette Arneson

COLETTE ALWAYS GIVES 100% EFFORT. I APPRECIATE HER ENTHUSIASM AND HER WILLINGNESS TO TRY NEW CHALLENGES. SHE IS A SERIOUS STUDENT WITH NATURAL LEADERSHIP SKILLS TO DO WHAT IS RIGHT. SHE DEMONSTRATES GOOD MANNERS AND IS KIND TOO.

#### -Bridget Johnston

MRS. JOHNSTON'S HARD WORK AND TIME TO BECOME A SCHOOL COUNSELOR HAVE NOT GONE UNNOTICED. IT TAKES MERELY SECONDS OF BEING **AROUND MRS. JOHNSTON TO** KNOW THAT SHE LOVES HER JOB AND SHE LOVES MAKING A DIFFERENCE FOR KIDS AND FOR **OUR SCHOOL. WE'VE REALLY ENJOYED MRS. JOHNSTON'S** ANNOUNCEMENTS ON THE INTERCOM. THEY ARE BUILDING **UP OUR ELEMENTARY KIDS AND CREATING A COMMON FOCUS** FOR THE DAY. THANKS FOR MAKING A DIFFERENCE IN OUR SCHOOL MRS. JOHNSTON!