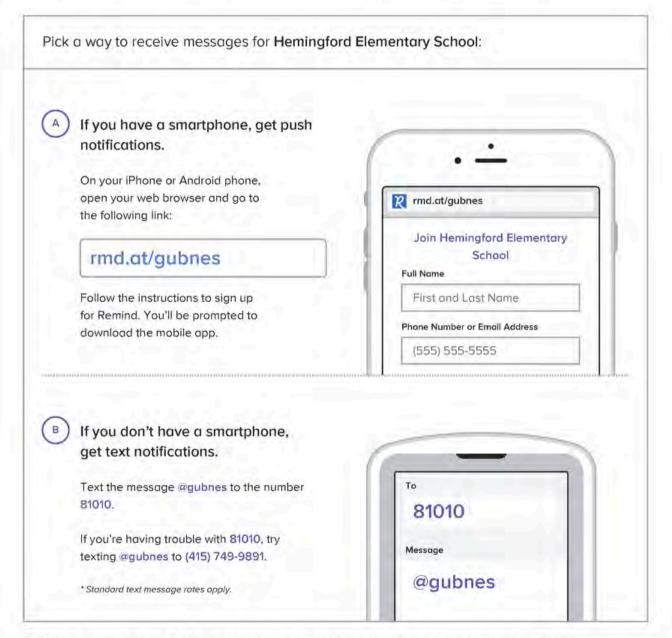

|   |
| 1 - Select the +<br>sign by Other<br>Calendars<br>2- Select From<br>URL<br>3/4- Enter URL<br>and click "Add<br>Calendar" | Add calendar  Subscribe to calendar Create new calendar Browse calendars of interest From URL Import & export |                                           | URL of calendar<br>https://bit.ly/bobca<br>Make the calendar<br>tou can add a calendar<br>Add calendar | tcal<br>har publisly seccasil<br>using the iCal format by | ne<br>its address. |         |   |

#### iOS Built in Calendar



Hemingford Public Schools

## Download Our app

Search for Hemingford Public Schools in the Apple App store or the Google Play store to download our app.











## ELEMENTARY REMIND

Get information for Hemingford Elementary School right on your phone-not on handouts.



Don't have a mobile phone? Go to rmd.at/gubnes on a desktop computer to sign up for email notifications.

## HIGH SCHOOL REMIND

Get information for Hemingford High School right on your phone-not on handouts.



Don't have a mobile phone? Go to rmd.at/gubnhs on a desktop computer to sign up for email notifications.

## LET'S GO CASHLESS!!!



You can now use your credit card, ApplePay, or GooglePay to buy tickets or at the concession stand.



## You can also buy your tickets in advance using the GoFan app on our Activity Scheduler page. Card users will pay a convenience fee.

HEMINGFORD PUBLIC SCHOOLS Home of the Bobcats

### Help Your Son/Daughter Before, During & After Competition

#### **Before:**

- Know their goals, roles & needs accept them
- Release them to the game, their coach